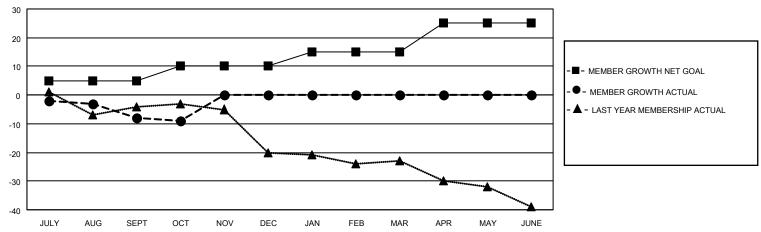

#### GOALS AND ACTUAL MEMBERS CUMULATIVE

| DROPPED CLUBS: 0 |    | 6 CLUBS OF 26 ADDED 1 OR MORE NEW MEMBERS | GENDER DISTRIBUTION          |              |     |
|------------------|----|-------------------------------------------|------------------------------|--------------|-----|
|                  |    | NEW MEMBERS                               | MALE                         | 388 (65.54%) |     |
|                  |    |                                           | FEMALE                       | 204 (34.46%) |     |
| DROPPED MEMBERS  |    |                                           |                              |              |     |
| DECEASED         | 7  | CLICK HERE FOR CUMULATIVE                 | TOTAL FAMILY UNIT MEMBERS    |              | 120 |
| CLUB CANCELLED   | 0  | MEMBERSHIP DATA                           |                              |              | 00  |
| OTHER            | 9  |                                           | FAMILY MEMBERS PAYING HALF 6 |              | 62  |
| TOTAL            | 16 |                                           |                              |              |     |